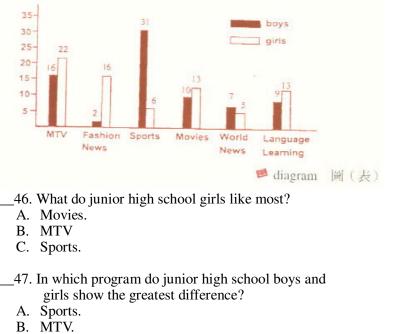

Questions 46-48

We have asked 150 junior high school students (75boys and 75 girls) to find out what TV programs they like most. After reading the diagram, please answer the questions. \* diagram 圖(表)

Jason: Yes. There are <u>40</u> tuna sandwiches.

\_\_\_\_\_39. A) has B) have C) get D) like

\_\_\_\_40. A) a little B) a lot C) any D) some

\_48. What do junior high school boys dislike the most?

A. World News.

B. Fashion News.

C. Language Learning.

C. Language Learning.